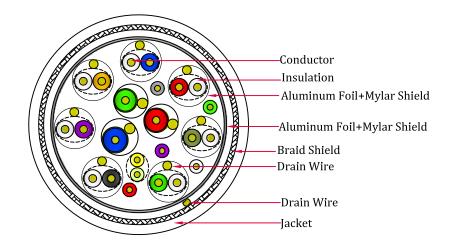

### Construction

#### **Conductor 1 (7 pairs)**

| Conductor Type:                   | 30AWG Bare Copper                 |
|-----------------------------------|-----------------------------------|
| Insulation:                       | Foamed PE                         |
| Color:                            | Brown/White, Orange/White, Greer  |
|                                   | White, Purple/White, Black/White, |
|                                   | Blue/White, Red/White             |
| Drain Wire:                       | 30AWG Bare Copper                 |
| Shield:                           | Aluminum Foil+Mylar               |
|                                   | 100% Coverage                     |
| <b>Conductor 3 (5 conductors)</b> |                                   |
| Conductor Type:                   | 30AWG Bare Copper                 |
| Insulation:                       | HDPE                              |
| Color:                            | Red, White, Purple, Grey, Green   |

#### **Overall**

Drain Wire: Foil Shield:

Braided Shield: Jacket: OD:

### 30AWG Copper Clad Steel Aluminum Foil+Mylar 100% Coverage 16/8/0.12 Aluminum Magnesium PVC 8.5±0.2mm