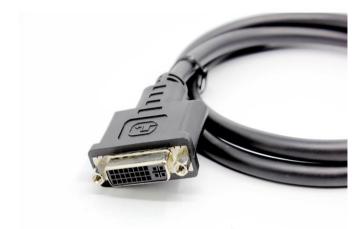

### **UMACABLE HIGH QUALITY DVI-I DUAL LINK EXTENSION CABLE**

#### **Connector 1**

Connector Type: **PIN Construction:** Plating: Injection:

DVI-I 24+5 Male **Phosphor Copper**  $1\ \mu m\ Gold$ 45P PVC

#### **Connector 2**

| Connector Type:   | DVI-I 24+5 Female |
|-------------------|-------------------|
| PIN Construction: | Phosphor Copper   |
| Plating:          | 1 µm Gold         |
| Injection:        | 45P PVC           |
|                   |                   |