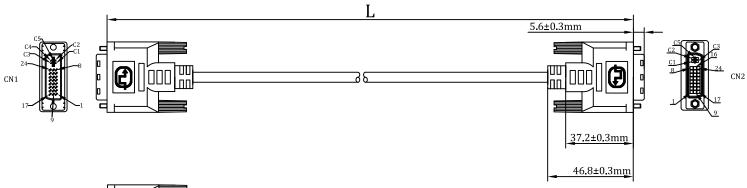

### Diagram

#### **Connector 1**

Connector Type: **PIN Construction:** Plating: Injection:

DVI-I 24+5 Male **Phosphor Copper**  $1\ \mu m\ Gold$ 45P PVC

#### **Connector 2**

| Connector Type:   | DVI-I 24+5 Female |
|-------------------|-------------------|
| PIN Construction: | Phosphor Copper   |
| Plating:          | 1 µm Gold         |
| Injection:        | 45P PVC           |
|                   |                   |