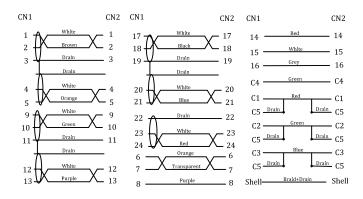

### Diagram

#### **Conductor 1 (7 pairs)**

| Conductor Type:                   | 30AWG Bare Copper                 |
|-----------------------------------|-----------------------------------|
| Insulation:                       | Foamed PE                         |
| Color:                            | Brown/White, Orange/White, Greer  |
|                                   | White, Purple/White, Black/White, |
|                                   | Blue/White, Red/White             |
| Drain Wire:                       | 30AWG Bare Copper                 |
| Shield:                           | Aluminum Foil+Mylar               |
|                                   | 100% Coverage                     |
| <b>Conductor 3 (5 conductors)</b> |                                   |
| Conductor Type:                   | 30AWG Bare Copper                 |
| Insulation:                       | HDPE                              |
| Color:                            | Red, White, Purple, Grey, Green   |

#### Conduct 2 (1 pair)

| Conductor Type: | 30AWG Bare Copper   |
|-----------------|---------------------|
| Insulation:     | HDPE                |
| Color:          | Orange, Transparent |

#### **Conduct 4 ( 3 conductors)**

| Conductor Type: | 30AWG Bare Copper |
|-----------------|-------------------|
| Insulation:     | HDPE              |
| Color:          | Red, Green, Blue  |
| Drain Wire:     | 30AWG Bare Copper |