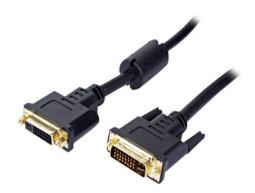

# **UMACABLE HIGH QUALITY DVI-I DUAL LINK EXTENSION CABLE**

#### **Connector 1**

Connector Type: **PIN Construction:** Plating: Injection:

DVI-I 24+5 Male **Phosphor Copper**  $1\ \mu m\ Gold$ 45P PVC

#### **Connector 2**

| Connector Type:   | DVI-I 24+5 Female |
|-------------------|-------------------|
| PIN Construction: | Phosphor Copper   |
| Plating:          | 1 µm Gold         |
| Injection:        | 45P PVC           |
|                   |                   |